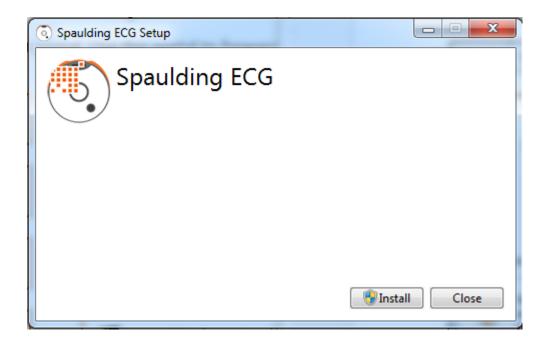

After downloading the Windows Installer package, run the software to begin the installation process. If Windows prompts with the Open File – Security Warning, select to Run the application.

The Spaulding ECG Setup program will prompt to begin the installation. Select to Install the software.