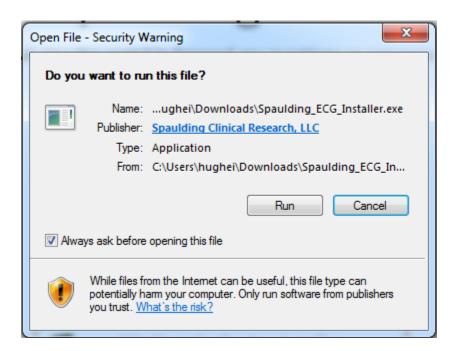

After downloading the Windows Installer package, run the software to begin the installation process. If Windows prompts with the Open File – Security Warning, select to Run the application.

The Spaulding ECG Setup program will prompt to begin the installation. Select to Install the software.