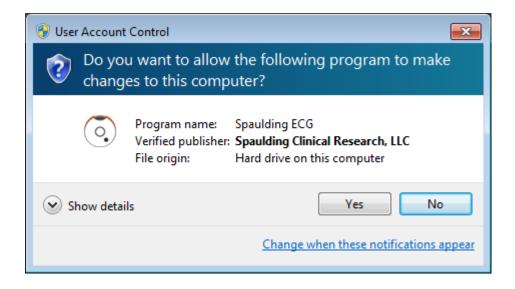

At this point, Windows User Account Control (UAC) may prompt to allow the software to make changes to the computer. Select Yes to continue the installation.

The Spaulding ECG Setup program will continue and install the software. When the installation is completed, you will be prompted to close the Spaulding ECG Setup program. Select Close and the installation is completed. A desktop icon for the Spaulding ECG software will appear.