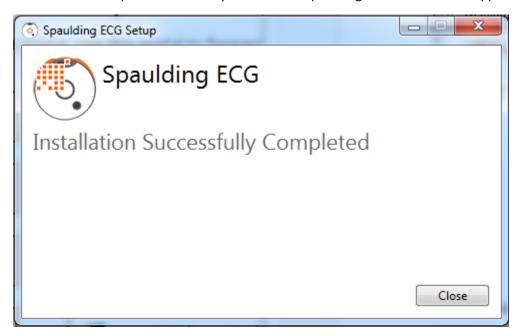

At this point, Windows User Account Control (UAC) may prompt to allow the software to make changes to the computer. Select Yes to continue the installation.

The Spaulding ECG Setup program will continue and install the software. When the installation is completed, you will be prompted to close the Spaulding ECG Setup program. Select Close and the installation is completed. A desktop icon for the Spaulding ECG software will appear.